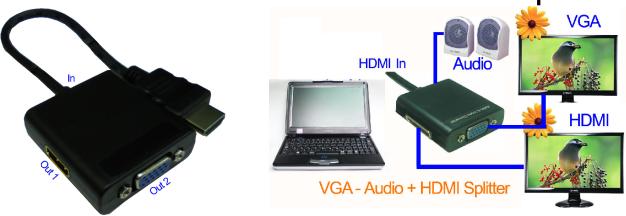

## HDMI to HDMI & VGA + Audio Splitter

The HDMI to HDMI & VGA + Audio Splitter can converter one HDMI signal to HDMI & VGA + Audio signal sets support up to 2 different HDMI & VGA + Audio display terminals. Based on Cleared Edge technology, it supports up to 3.4Gbps data rate per channel, compliant with the HDMI 1.4 specification. This Splitter supports integrates EDID.

- HDMI 1.4 specification compliant Support 3D video formats and 4Kx2K extended resolution formats up to 3.4Gbps data rate VGA Support 1080P
- HDMI/DVI input port, up to HDMI/VGA output ports
- Unlimited cascading for more output ports or signal repeating
- Power-saving modes by source-side disablement (using output enable) as well as sink-side detection (using Hot Plug Detect)
- Multiple display/TV support
- General / ESD protection up to 3 kV
- Cable distance: 5m (In or Out) /max.
- Operating temperature: 0°C ~ +70°C
- Power free( w/ Power Jack USB Power Cable or DC Adapter Option)
- Weight: 40g include cable. Dimension: 46 \* 48 \*15 ( mm ) +15cm Cable.
- Remark: The EDID read of Host port -----

| Output port connection |               |         |               | EDID display |
|------------------------|---------------|---------|---------------|--------------|
| Output1                | Connection    | Output2 | No connection | Output 1     |
| Output1                | No connection | Output2 | Connection    | Output 2     |
| Output1                | Connection    | Output2 | Connection    | Output 2     |