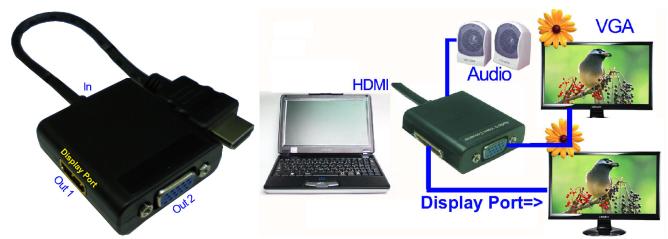

## HDMI to Display Port & VGA + Audio Splitter

The HDMI to Display Port & VGA + Audio Splitter can converter one HDMI signal to Display Port & VGA + Audio signal sets support up to 2 different Display Port & VGA + Audio display terminals. Based on Cleared Edge technology, it supports up to 3.4Gbps data rate per channel, compliant with the HDMI 1.4 specification. This Splitter supports EDID of self.