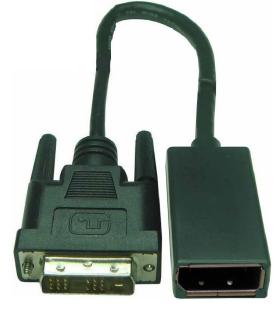

## **DVI to Display Port Converter**

## DDS-100 15 cm DVI-M to Display port-F converter

| Features                                         | General Description                     |
|--------------------------------------------------|-----------------------------------------|
| DVI1.0 Receiver Compliant                        | Applications:                           |
| Support 3D Video Data Stream                     | DVI to PC =>Display port to Monitor     |
| Support HDCP1.4                                  | Mobile systems, VR/AR                   |
| Support HDR                                      | Cellular handsets, PAD/Tablets          |
| Support Resolution up to 1080P                   | Digital video cameras and Digital still |
| Support 8/10/12-bit Deep color                   |                                         |
| Support DDC                                      | Temperature Range: -40°C to +85°C       |
| Support Hot-Plug Detect                          |                                         |
| Support Status and Control Data Channel (SCDC)   |                                         |
| Support Data Lane Swap and Polarity<br>Swap      |                                         |
| Build-in Pattern Generation<br>DP1.1 Transmitter |                                         |
| Compliant to VESA DP1.1 Standard                 |                                         |
| Data Lane and Polarity Swapping                  |                                         |
| Power Free                                       |                                         |