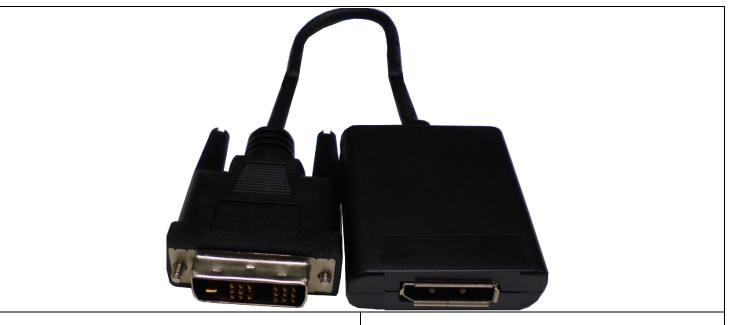

**Power Free** 

With 5V Power Jack (USB Power Cable & 5V AC Adapter option)

**General Description** 

**DDS-100-P** 

DVI 1.0 to DP1.1 converter.

Applications:

Mobile systems, VR/AR

Cellular handsets, PAD/Tablets