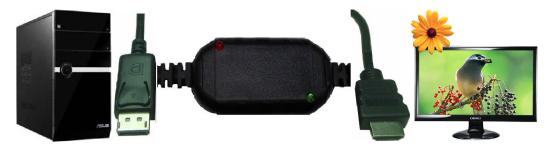

## Display port to HDMI 1.8m Cable

## Features & Specification

- Display port to HDMI male cable
- This integrates 1-to-1 MDP & HDMI / DVI Level Shifter.
- Compliant with Display port 1.1
- Integrated 50 Ohm termination resistors for AC coupled differential inputs
- Low Intra-pair and Intra-pair skews
- Support full Display port link training
- Support HDMI V1.4b / DVI V1.0 Level Shifting
- Support Display port all 4 levels of output
- AC coupled TMDS level shifting operation up to 3.0 Gbit/s per lane (300 MHz character clock). Support video format 4K x 2K
- Integrated DDC Level Shifter (3.3 V source side to 5V sink side and vice versa
- DDC Support up 400kHZ clock frequency
- Integrated DDC buffer
- With HPD Level Sifting
- Power supply 3.3V / Power-saving mode by source-side
- ESD protection up to 3 KV
- Transparent operation : no re-timing or software configuration required
- Support HDMI port of TV / Monitor
- Easy to install, Plug & Play, Power free
- Contents: Display Port male to HDMI male with 1.8m cable