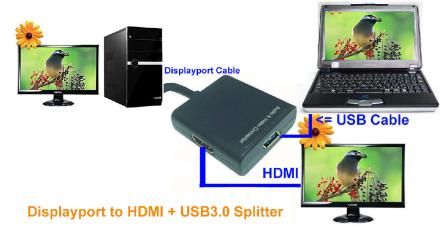

## SPL-318 Display Port to HDMI + USB3.0 Splitter

Features & Specification

SPL-318 is a Display port to HDMI & USB 3.0 HD video and audio capture cable, which integrates USB 3.0 device controller, data transceiver module, video and audio processing module. SPL-318 can transmit the Display port input audio and video signals to PC, Smart phone and tablet for preview or acquisition through USB 3.0 interface. SPL-318 output supports YUV422 and MJPEG modes, compatible with Windows, Android and Mac OS systems.

- Display Port Repeating: Compliant with Display port Dual-mode spec 1.1 with 4K HDMI support Programmable receiving equalization for AC coupled differential inputs Low Intra-pair and Inter-pair skews Support full Display Port link training Support Display Port all 4 levels of output Support Dual Mode DP Source Repeater & HDMI/DVI Source Level Shifter HDMI V1.4b/DVI V1.0 Level Shifting AC coupled TMDS level shifting operation up to 3 Gbit/s per lane (300 MHz character clock), Support video format 4K x 2K Support 3D video formats Support HDMI 2.0 4:2:0 format Programmable.
- Audio : USB audio default 48KHz stereo output / USB 3.0 / Integrated USB 3.0 device / Compatible with USB 2.0 device mode / USB video conforms to UVC1.0 specification / USB audio conforms to UAC1.0 specification
- USB video output : Supports both YUV422 and MJPEG modes /USB video output resolution / Default max resolution 1920× 1080@60Hz
- OS Support : Windows XP/7/8/10/11 / Android 5.0 or higher / Linux / Mac OS
- Applications
- High Definition Video Capture Card
- Security and Protection monitoring Medical Image
- Display port In => PC / Note Book / Smart phone / DVD Player & Host of Display port -Out.....
- HDMI Out : In put Monitor
- USB-Out => PC / Note Book / Smart phone .....
- Easy to install , Plug & Play, Powers free
- Contents: Display port male to USB3.0 A male with 15Cm Display port cable
- Weight : 40g include cable. Dimension :46 \* 48 \*15 ( mm ) +15cm Cable.